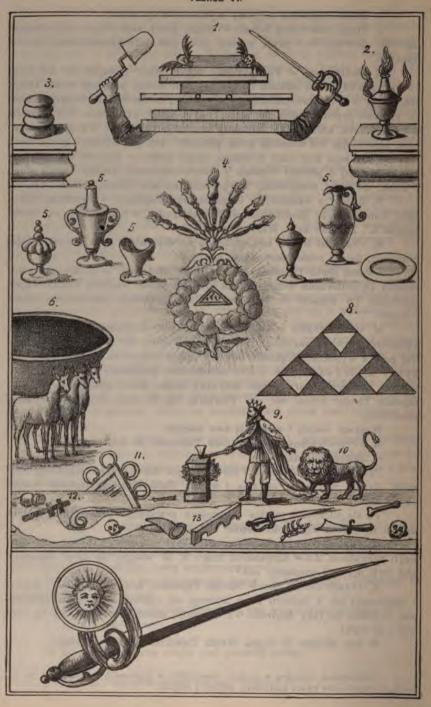

| Nadzorca                                                                                                                                                                                                                                              | urzednik w loży adopcyjnej.                                                                                                                                                                                                                                                                                                                                                                                                                                                                                                                                                                       |
|-------------------------------------------------------------------------------------------------------------------------------------------------------------------------------------------------------------------------------------------------------|---------------------------------------------------------------------------------------------------------------------------------------------------------------------------------------------------------------------------------------------------------------------------------------------------------------------------------------------------------------------------------------------------------------------------------------------------------------------------------------------------------------------------------------------------------------------------------------------------|
|                                                                                                                                                                                                                                                       | najdoskonalszy, najpotężniejszy, najprzewie-                                                                                                                                                                                                                                                                                                                                                                                                                                                                                                                                                      |
| najsl najw                                                                                                                                                                                                                                            | lebniejszy, najsławniejszy, najwyższy.                                                                                                                                                                                                                                                                                                                                                                                                                                                                                                                                                            |
| Obraz loży                                                                                                                                                                                                                                            | katalog, spis członków loży; także rysunki                                                                                                                                                                                                                                                                                                                                                                                                                                                                                                                                                        |
|                                                                                                                                                                                                                                                       | symboliczne na dywanie lub podłodze loży.                                                                                                                                                                                                                                                                                                                                                                                                                                                                                                                                                         |
|                                                                                                                                                                                                                                                       | zdjęcie zasłony z oczu podczas przyjmowa-                                                                                                                                                                                                                                                                                                                                                                                                                                                                                                                                                         |
|                                                                                                                                                                                                                                                       | nia do stopni masońskich.                                                                                                                                                                                                                                                                                                                                                                                                                                                                                                                                                                         |
|                                                                                                                                                                                                                                                       | zasiąść na wschodniej stronie loży.                                                                                                                                                                                                                                                                                                                                                                                                                                                                                                                                                               |
| Ozdoby masońskie                                                                                                                                                                                                                                      | fartuch, wstega, order.                                                                                                                                                                                                                                                                                                                                                                                                                                                                                                                                                                           |
| p. o. n                                                                                                                                                                                                                                               |                                                                                                                                                                                                                                                                                                                                                                                                                                                                                                                                                                                                   |
| P Podsk                                                                                                                                                                                                                                               |                                                                                                                                                                                                                                                                                                                                                                                                                                                                                                                                                                                                   |
| P. I. Ś                                                                                                                                                                                                                                               |                                                                                                                                                                                                                                                                                                                                                                                                                                                                                                                                                                                                   |
|                                                                                                                                                                                                                                                       | próby podczas przyjęcia do różnych stopni.                                                                                                                                                                                                                                                                                                                                                                                                                                                                                                                                                        |
|                                                                                                                                                                                                                                                       | występić z loży na czas pewien, albo na zawsze.                                                                                                                                                                                                                                                                                                                                                                                                                                                                                                                                                   |
| Prace lożowe, pracować                                                                                                                                                                                                                                | posiedzenia łożowe i wszelkie zajęcia ma-                                                                                                                                                                                                                                                                                                                                                                                                                                                                                                                                                         |
|                                                                                                                                                                                                                                                       | sońskie.                                                                                                                                                                                                                                                                                                                                                                                                                                                                                                                                                                                          |
| Profan                                                                                                                                                                                                                                                |                                                                                                                                                                                                                                                                                                                                                                                                                                                                                                                                                                                                   |
| =                                                                                                                                                                                                                                                     | roku przywróconego światla (od stworzenia                                                                                                                                                                                                                                                                                                                                                                                                                                                                                                                                                         |
|                                                                                                                                                                                                                                                       | świata).                                                                                                                                                                                                                                                                                                                                                                                                                                                                                                                                                                                          |
| Ryt adonhiramitski                                                                                                                                                                                                                                    | system masoński ośmiu stopni.                                                                                                                                                                                                                                                                                                                                                                                                                                                                                                                                                                     |
|                                                                                                                                                                                                                                                       | system mas. siedmiu stopni.                                                                                                                                                                                                                                                                                                                                                                                                                                                                                                                                                                       |
|                                                                                                                                                                                                                                                       | system mas. czterostopniowy.                                                                                                                                                                                                                                                                                                                                                                                                                                                                                                                                                                      |
| " szkocki dawny                                                                                                                                                                                                                                       |                                                                                                                                                                                                                                                                                                                                                                                                                                                                                                                                                                                                   |
| egkocki dawny i przyjaty                                                                                                                                                                                                                              |                                                                                                                                                                                                                                                                                                                                                                                                                                                                                                                                                                                                   |
|                                                                                                                                                                                                                                                       | ryt o 33 stopniach.                                                                                                                                                                                                                                                                                                                                                                                                                                                                                                                                                                               |
| Sklepienie gwieżdziste, lazu-                                                                                                                                                                                                                         |                                                                                                                                                                                                                                                                                                                                                                                                                                                                                                                                                                                                   |
| Sklepienie gwieżdziste, lazu-<br>rowe                                                                                                                                                                                                                 | symbol nieba.                                                                                                                                                                                                                                                                                                                                                                                                                                                                                                                                                                                     |
| Sklepienie gwieżdziste, lazu-<br>rowe<br>Sklepienie żelazne                                                                                                                                                                                           | symbol nieba.  które tworzą bracia szpadami skrzyżowane-                                                                                                                                                                                                                                                                                                                                                                                                                                                                                                                                          |
| Sklepienie gwieżdziste, lazu-<br>rowe<br>Sklepienie żelazne                                                                                                                                                                                           | symbol nieba.  które tworzą bracia szpadami skrzyżowanemi nad głową kandydata albo dygnitarza.                                                                                                                                                                                                                                                                                                                                                                                                                                                                                                    |
| Sklepienie gwieżdziste, lazu- rowe Sklepienie żelazne                                                                                                                                                                                                 | symbol nieba.  które tworzą bracia szpadami skrzyżowanemi nad głową kandydata albo dygnitarza. odźwierny, także marszałek loży stołowej.                                                                                                                                                                                                                                                                                                                                                                                                                                                          |
| Sklepienie gwieżdziste, lazurowe Sklepienie żelazne                                                                                                                                                                                                   | symbol nieba.  które tworzą bracia szpadami skrzyżowanemi nad głową kandydata albo dygnitarza. odźwierny, także marszałek loży stołowej. każdy nie-Mason.                                                                                                                                                                                                                                                                                                                                                                                                                                         |
| Sklepienie gwieżdziste, lazurowe Sklepienie żelazne                                                                                                                                                                                                   | symbol nieba.  które tworzą bracia szpadami skrzyżowanemi nad głową kandydata albo dygnitarza. odźwierny, także marszałek loży stołowej. każdy nie-Mason. świece, lampy.                                                                                                                                                                                                                                                                                                                                                                                                                          |
| Sklepienie gwieżdziste, lazurowe Sklepienie żelazne  Stuart                                                                                                                                                                                           | symbol nieba.  które tworzą bracia szpadami skrzyżowanemi nad głową kandydata albo dygnitarza. odźwierny, także marszałek loży stołowej. każdy nie-Mason. świece, lampy.  wysocy urzędnicy, bracia stopni wyższych.                                                                                                                                                                                                                                                                                                                                                                               |
| Sklepienie gwieżdziste, lazurowe Sklepienie żelazne  Stuart                                                                                                                                                                                           | symbol nieba.  które tworzą bracia szpadami skrzyżowanemi nad głową kandydata albo dygnitarza. odźwierny, także marszałek loży stołowej. każdy nie-Mason. świece, lampy.  wysocy urzędnicy, bracia stopni wyższych. symbol doskonałości masońskiej.                                                                                                                                                                                                                                                                                                                                               |
| Sklepienie gwieżdziste, lazurowe Sklepienie żelazne  Stuart Światowy Światła Światła wielkie, wyższe Trójkąt △ Trzymać młotek                                                                                                                         | symbol nieba.  które tworzą bracia szpadami skrzyżowanemi nad głową kandydata albo dygnitarza. odźwierny, także marszałek loży stołowej. każdy nie-Mason. świece, lampy.  wysocy urzędnicy, bracia stopni wyższych. symbol doskonałości masońskiej. przewodniczyć obradom.                                                                                                                                                                                                                                                                                                                        |
| Sklepienie gwieżdziste, lazurowe Sklepienie żelazne  Stuart Światowy Światła Światła wielkie, wyższe Trójkąt △ Trzymać młotek  w. ww.                                                                                                                 | symbol nieba.  które tworzą bracia szpadami skrzyżowanemi nad głową kandydata albo dygnitarza. odźwierny, także marszałek loży stołowej. każdy nie-Mason. świece, lampy.  wysocy urzędnicy, bracia stopni wyższych. symbol doskonałości masońskiej. przewodniczyć obradom.  wielki, wielcy.                                                                                                                                                                                                                                                                                                       |
| Sklepienie gwieżdziste, lazurowe Sklepienie żelazne  Stuart Światowy Światła Światła wielkie, wyższe Trójkąt \( \triangle \) Trzymać młotek  W                                                                                                        | które tworzą bracia szpadami skrzyżowanemi nad głową kandydata albo dygnitarza. odźwierny, także marszałek loży stołowej. każdy nie-Mason. świece, lampy. wysocy urzędnicy, bracia stopni wyższych. symbol doskonałości masońskiej. przewodniczyć obradom. wielki, wielcy. wielki mistrz, wielki wschód, wielki wschód                                                                                                                                                                                                                                                                            |
| Sklepienie gwieżdziste, lazurowe Sklepienie żelazne  Stuart Światowy Światła Światła wielkie, wyższe Trójkąt \( \triangle \) Trzymać młotek  W                                                                                                        | które tworzą bracia szpadami skrzyżowanemi nad głową kandydata albo dygnitarza. odźwierny, także marszałek loży stołowej. każdy nie-Mason. świece, lampy. wysocy urzędnicy, bracia stopni wyższychsymbol doskonałości masońskiej. przewodniczyć obradom. wielki, wielcy. wielki mistrz, wielki wschód, wielki wschód narodowy, w. wschód narodowy polski.                                                                                                                                                                                                                                         |
| Sklepienie gwieżdziste, lazurowe Sklepienie żelazne  Stuart Światowy Światła Światła wielkie, wyższe Trójkąt \( \triangle \) Trzymać młotek  W                                                                                                        | które tworzą bracia szpadami skrzyżowanemi nad głową kandydata albo dygnitarza. odźwierny, także marszałek loży stołowej. każdy nie-Mason. świece, lampy. wysocy urzędnicy, bracia stopni wyższych. symbol doskonałości masońskiej. przewodniczyć obradom. wielki, wielcy. wielki mistrz, wielki wschód, wielki wschód narodowy, w. wschód narodowy polski. wielki namiestnik, wielki dozorca, wielki                                                                                                                                                                                             |
| Sklepienie gwieżdziste, lazurowe Sklepienie żelazne  Stuart Światowy Światła Światła wielkie, wyższe Trójkąt △ Trzymać młotek w. ww. WM. WW. WWN. WWNP.                                                                                               | które tworzą bracia szpadami skrzyżowanemi nad głową kandydata albo dygnitarza. odźwierny, także marszałek loży stołowej. każdy nie-Mason. świece, lampy. wysocy urzędnicy, bracia stopni wyższych. symbol doskonałości masońskiej. przewodniczyć obradom. wielki, wielcy. wielki mistrz, wielki wschód, wielki wschód narodowy, w. wschód narodowy polski. wielki namiestnik, wielki dozorca, wielki mistrz ceremonii.                                                                                                                                                                           |
| Sklepienie gwieżdziste, lazurowe Sklepienie żelazne  Stuart Światowy Światła Światła wielkie, wyższe Trójkąt △ Trzymać młotek W. WW. WWN. WWNP. WWNP. WN. WD. WMC.                                                                                    | które tworzą bracia szpadami skrzyżowanemi nad głową kandydata albo dygnitarza. odźwierny, także marszałek loży stołowej. każdy nie-Mason. świece, lampy. wysocy urzędnicy, bracia stopni wyższych. symbol doskonałości masońskiej. przewodniczyć obradom. wielki, wielcy. wielki mistrz, wielki wschód, wielki wschód narodowy, w. wschód narodowy polski. wielki namiestnik, wielki dozorca, wielki mistrz ceremonii. wspaniały.                                                                                                                                                                |
| Sklepienie gwieżdziste, lazurowe Sklepienie żelazne  Stuart Światowy Światła Światła wielkie, wyższe Trójkąt △ Trzymać młotek W. WW. WWN. WWNP. WWNP. WN. WD. WMC.                                                                                    | które tworzą bracia szpadami skrzyżowanemi nad głową kandydata albo dygnitarza. odźwierny, także marszałek loży stołowej. każdy nie-Mason. świece, lampy. wysocy urzędnicy, bracia stopni wyższych. symbol doskonałości masońskiej. przewodniczyć obradom. wielki, wielcy. wielki mistrz, wielki wschód, wielki wschód narodowy, w. wschód narodowy polski. wielki namiestnik, wielki dozorca, wielki mistrz ceremonii. wspaniały. Wolny-mularz, wolno-mularstwo.                                                                                                                                 |
| Sklepienie gwieżdziste, lazurowe Sklepienie żelazne  Stuart Światowy Światła Światła wielkie, wyższe Trójkąt \( \triangle \) Trzymać młotek  w.` ww  WM. WW. WWN  WWNP  WN. WD. WMC  Wsp  Larz [arstwo] Wdowa, dzieci wdowy                           | które tworzą bracia szpadami skrzyżowanemi nad głową kandydata albo dygnitarza. odźwierny, także marszałek loży stołowej. każdy nie-Mason. świece, lampy. wysocy urzędnicy, bracia stopni wyższych. symbol doskonałości masońskiej. przewodniczyć obradom. wielki, wielcy. wielki mistrz, wielki wschód, wielki wschód narodowy, w. wschód narodowy polski. wielki namiestnik, wielki dozorca, wielki mistrz ceremonii. wspaniały. Wolny-mularz, wolno-mularstwo. Masonia, Masoni.                                                                                                                |
| Sklepienie gwieżdziste, lazurowe Sklepienie żelazne  Stuart Światowy Światła Światła wielkie, wyższe Trójkąt △ Trzymać młotek W. WW. WWN. WWNP. WWNP. WN. WD. WMC.  Wsp. Laz Larstwo Wdowa, dzieci wdowy wschód, na wschodzie, pod                    | które tworzą bracia szpadami skrzyżowanemi nad głową kandydata albo dygnitarza. odźwierny, także marszałek loży stołowej. każdy nie-Mason. świece, lampy. wysocy urzędnicy, bracia stopni wyższych. symbol doskonałości masońskiej. przewodniczyć obradom. wielki, wielcy. wielki mistrz, wielki wschód, wielki wschód narodowy, w. wschód narodowy polski. wielki namiestnik, wielki dozorca, wielki mistrz ceremonii. wspaniały. Wolny-mularz, wolno-mularstwo. Masonia, Masoni. miejscowość, w której jest loża, albo o któ-                                                                   |
| Sklepienie gwieżdziste, lazurowe Sklepienie żelazne  Stuart Światowy Światła Światła wielkie, wyższe Trójkąt △ Trzymać młotek W. WWN WMN WWNP WNN WWNP WNO WNO WSP. Larz Larstwo Wdowa, dzieci wdowy wschód, na wschodzie, pod wschodem n. p. Krakowa | które tworzą bracia szpadami skrzyżowanemi nad głową kandydata albo dygnitarza. odźwierny, także marszałek loży stołowej. każdy nie-Mason. świece, lampy. wysocy urzędnicy, bracia stopni wyższych. symbol doskonałości masońskiej. przewodniczyć obradom. wielki, wielcy. wielki mistrz, wielki wschód, wielki wschód narodowy, w. wschód narodowy polski. wielki namiestnik, wielki dozorca, wielki mistrz ceremonii. wspaniały. Wolny-mularz, wolno-mularstwo. Masonia, Masoni. miejscowość, w której jest loża, albo o której brat mason mówi co lub pisze.                                   |
| Sklepienie gwieżdziste, lazurowe Sklepienie żelazne  Stuart Światowy Światła Światła wielkie, wyższe Trójkąt △ Trzymać młotek W. WWN WMN WWNP WNN WWNP WNO WNO WSP. Larz Larstwo Wdowa, dzieci wdowy wschód, na wschodzie, pod wschodem n. p. Krakowa | które tworzą bracia szpadami skrzyżowanemi nad głową kandydata albo dygnitarza. odźwierny, także marszałek loży stołowej. każdy nie-Mason. świece, lampy. wysocy urzędnicy, bracia stopni wyższych. symbol doskonałości masońskiej. przewodniczyć obradom. wielki, wielcy. wielki mistrz, wielki wschód, wielki wschód narodowy, w. wschód narodowy polski. wielki namiestnik, wielki dozorca, wielki mistrz ceremonii. wspaniały. Wolny-mularz, wolno-mularstwo. Masonia, Masoni. miejscowość, w której jest loża, albo o której brat mason mówi co lub pisze. najwyższa władza krajowa Masonii. |